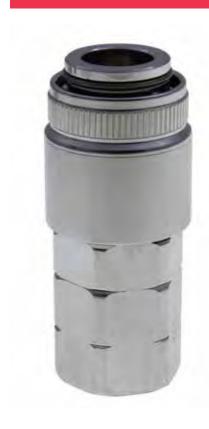

## Safety-Twist™ Locking Universal Safety Couplings

ATP's Safety-Twist™ Locking Universal Safety Coupling features a secure method of connection. The Safety-Twist™ automatically connects by simply inserting a plug into the coupling. Once connected, a sleeve rotates and locks the connection. To disconnect the Safety-Twist™, simply twist and pull back on the sleeve. Downstream pressure is safely vented before the plug can be removed. The locking connection is suited for assembly areas where unintended disconnection would damage surrounding equipment. The Safety-Twist™ works with all 1/4" Body Industrial, TrueFlate, and ARO Plugs.

- Locking Connection Prevents Unintended Separation
- Safety Vents Pressure before Disconnection
- Universal, Works with 3 Major US Interchanges
- · Chrome-Plated Steel, Easily Cleaned of Paint or Grease
- · 6 Balls Provide Precise Interface with Plug