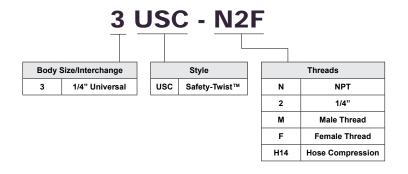

Safety-Twist™ Locking Universal Safety Couplings

| Model    | Thread                | Interchange                     | Body Size | Hex  | Length | O.D.  | Weight (oz.) |     |
|----------|-----------------------|---------------------------------|-----------|------|--------|-------|--------------|-----|
| 3USC-N2M | 1/4" Male NPT         | Industrial,<br>ARO,<br>TruFlate |           |      | 2.28"  |       | 3.8          |     |
| 3USC-N2F | 1/4" Female NPT       |                                 | ARO,      | 1/4" | 19mm   | 2.20" | 1.00"        | 4.3 |
| 3USC-H14 | 1/4" Hose Compression |                                 |           |      | 2.79"  |       | 4.2          |     |